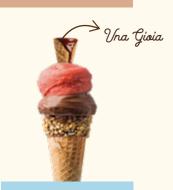

#### **CLASSIC CONES**

REGULAR (2 FLAVOURS) 180 B LARGE (3 FLAVOURS) 220 B

#### **CHOCO-COVERED CONES**

REGULAR (2 FLAVOURS) 200 B LARGE (3 FLAVOURS) 240 B

**GELATO CONES** 

2