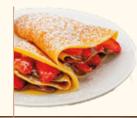

## Criène with Mutellas and Strawberries

CREPES ON PLATE + NUTELLA® + STRAWBERRY ADD ON

**170**

## PASTICCERIA Spacial Crigores

Our special Crêpes are **soft** and **carefully rolled** and nestled inside our **homemade crispy waffle cone**.

A treat that blends tradition and innovation in every bite!