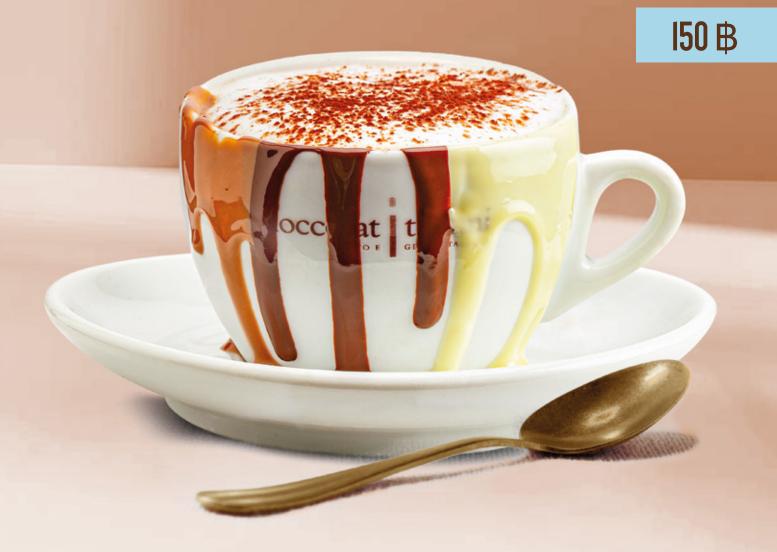

# Cappuccino Chacalate Lawers

Cappuccino filled with our trio of rich melted chocolates, flowing straight from our chocolate fountains:
with **Dark**, **White**, and **Milk chocolate** 

## FROM OUR CHOCOLATE FOUNTAINS

**CHOOSE FROM:** 

**120**

**ADD ON** 

WHIPPED CREAM

**40** ₿