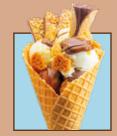

### MILAN

Milk chocolate gelato, dark chocolate gelato, white choco and hazelnut gelato, Gioia mini cones filled with white & dark melted chocolate 350 ₿ (8 Scoops)

### ROME

Milk Cream with Nutella® gelato, milk chocolate gelato, milk and hazelnut chocolate bars, Gioia mini cone filled with dark melted chocolate

Expertly made wafers with an unmistakable scent. Prepared instantly, our homemade cones are crafted right before your eyes, for a moment of joy you can taste. Each cone contains 8 scoops.

**FLORENCE** 

White chocolate gelato, milk cream gelato, pistachio gelato, Gioia mini cone filled with white chocolate gelato,

white chocolate and pistachio bars,

crumble

**FLORENCE CONE** 

**VENICE CONE** 

**MILAN CONE** 

**ROME CONE** 

285 B

**285** ₿

**285** ₿

**295** ₿