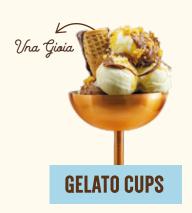

, Gioia mini cones filled with white & dark melted chocolate 350 ₿ (8 Scoops)

### ROME

Milk Cream with Nutella® gelato, milk chocolate gelato, milk and hazelnut chocolate bars, Gioia mini cone filled with dark melted chocolate



Expertly made wafers with an unmistakable scent. Prepared instantly, our homemade cones are crafted right before your eyes, for a moment of joy you can taste. Each cone contains 8 scoops.



**FLORENCE** 

White chocolate gelato, milk cream gelato, pistachio gelato, Gioia mini cone filled with white chocolate gelato,

white chocolate and pistachio bars,

crumble

**FLORENCE CONE** 



**VENICE CONE** 



**MILAN CONE** 



**ROME CONE** 

285 B

**285** ₿

**285** ₿

**295** ₿

## **GELATERIA**

## CUSTOMIZE YOUR MOMENT OF JOY

1

## MAKE YOUR CONE OR YOUR CUP



#### **GELATO CUPS**

REGULAR (2 FLAVOURS) 235 B LARGE (3 FLAVOURS) 295 B

#### **FRUIT CUPS**

FRUITS AND GELATO 365 B

#### **CLASSIC CONES**

REGULAR (2 FLAVOURS) 180 B LARGE (3 FLAVOURS) 220 B

#### **CHOCO-COVERED CONES**

REGULAR (2 FLAVOURS) 200 B LARGE (3 FLAVOURS) 240 B



**GELATO CONES** 

2

## CHOOSE YOUR GELATO FLAVOUR

CLASSICS SALTED BUTTER CARAMEL

PISTACHIO HAZELNUT MILK CREAM

**VANILLA** 

**CHOCOLATE** 

DARK CHOCOLATE UGANDA 78%

MILK CHOCOLATE Los Bejucos 46%

WHITE CHOCOLATE

**AND HAZELNUTS** 

**FRUIT** 

MIXED BERRIES ©

RASPBERRY ©

STRAWBERRY ©

YOGHURT AND

**MIXED BERRIES** 

**LEMON ©** 

COCONUT

**MANGO ©** 

**VARIEGATI** 

MILK CREAM WITH NUTELLA®
MILK CREAM WITH PISTACHIO

EXTRA SHOT ESPRESSO

**CHOCOLATE BAR** 

VEGAN FLAVOUR: Possible traces of alle