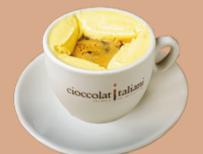

# Cappuccino Chacalate Lawers

Cappuccino filled with our trio of rich melted chocolates, flowing straight from our chocolate fountains:
with **Dark**, **White**, and **Milk chocolate** 

## FROM OUR CHOCOLATE FOUNTAINS

**CHOOSE FROM:** 

**120**

**ADD ON** 

WHIPPED CREAM

**40** ₿