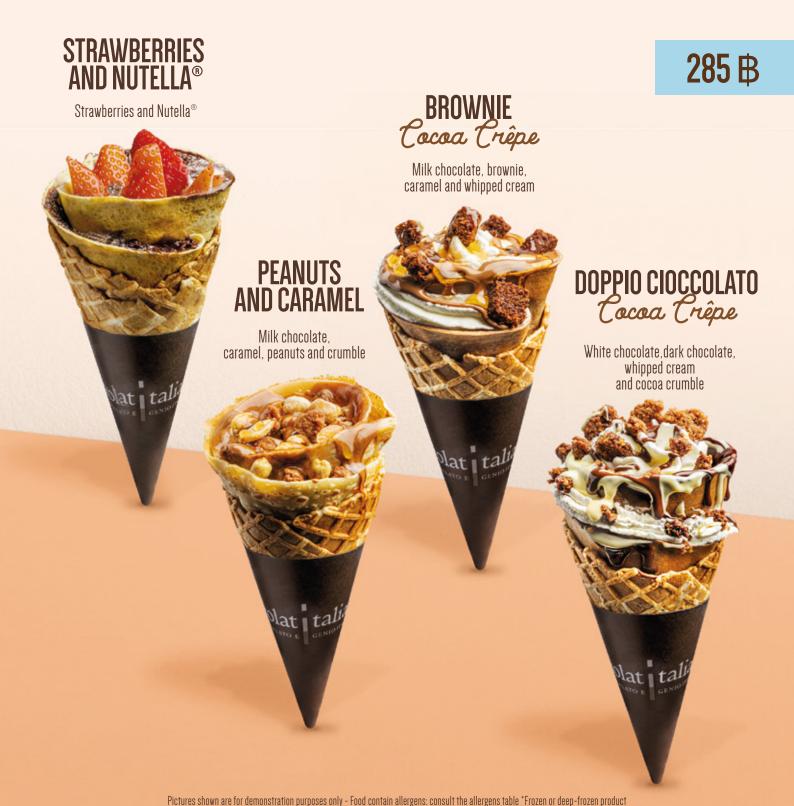

## PASTICCERIA Spacial Crigores

Our special Crêpes are **soft** and **carefully rolled** and nestled inside our **homemade crispy waffle cone**.

A treat that blends tradition and innovation in every bite!