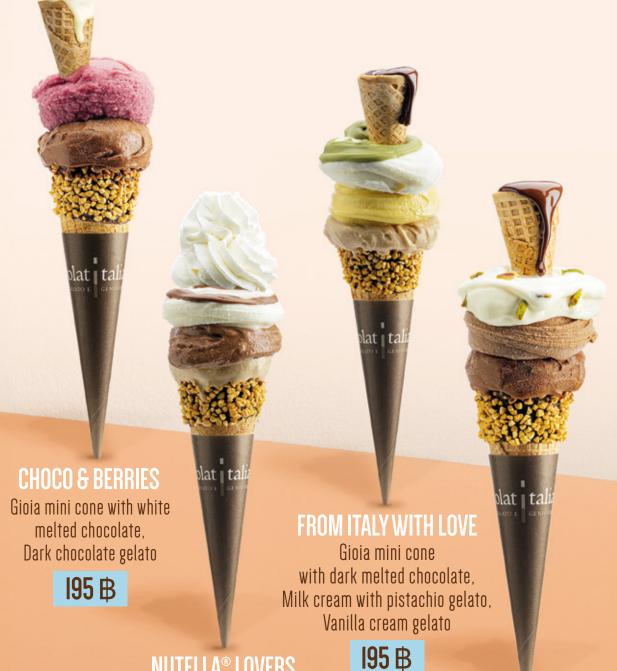

#### **NUTELLA® LOVERS**

Whipped cream, Milk cream with Nutella® gelato, Milk chocolate and Hazelnut gelato

260 母

#### TRIPLE CHOCOLATE

Gioia mini cone with dark melted chocolate. White chocolate and hazelnut gelato

195B