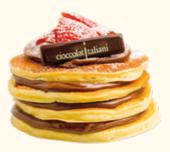

## **PANCAKE**

**CHOOSE** YOUR LAYERS 2 LAYERS **I35**₿ **165**₿ 3 LAYERS **195**₿ **4** LAYERS