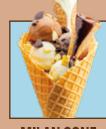

### MILAN

Milk chocolate gelato, dark chocolate gelato, white choco and hazelnut gelato, Gioia mini cones filled with white & dark melted chocolate 350 ₿ (8 Scoops)

**MILAN CONE** 

**ROME CONE** 

285 B

**285** ₿

**285** ₿

**295** ₿