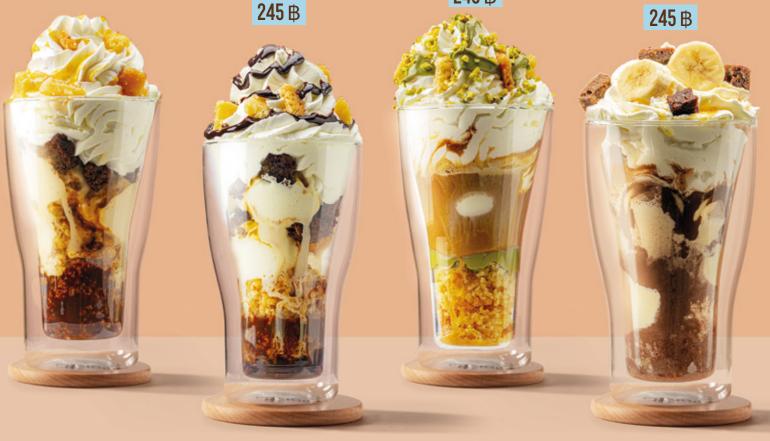

#### **CARAMEL**

Espresso, salted butter caramel gelato, brownie, crumble, whipped cream, caramel topping

245B

### **BLACK&WHITE**

Espresso, milk cream gelato, brownie, crumble, whipped cream, chocolate topping

### MILK CREAM **& PISTACHIO**

Espresso, milk cream gelato, pistachio gelato, crumble, whipped cream, pistachio grain

245 B

### BANANA & **CARAMEL**

Hot chocolate, salted butter caramel gelato, whipped cream, crumble, banana, brownie, caramel topping

200B