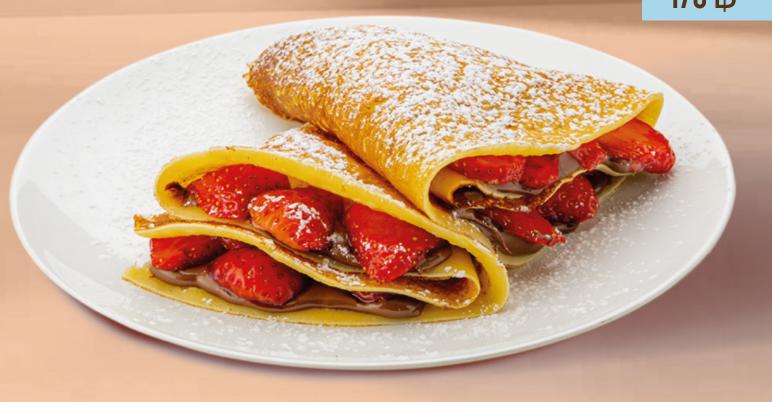

## CRÊPES

In CONE **150**₿

On PLATE **150**₿

CHOOSE YOUR ADDOn

## Criène with Mutellas and Strawberries

CREPES ON PLATE + NUTELLA® + STRAWBERRY ADD ON

**170**