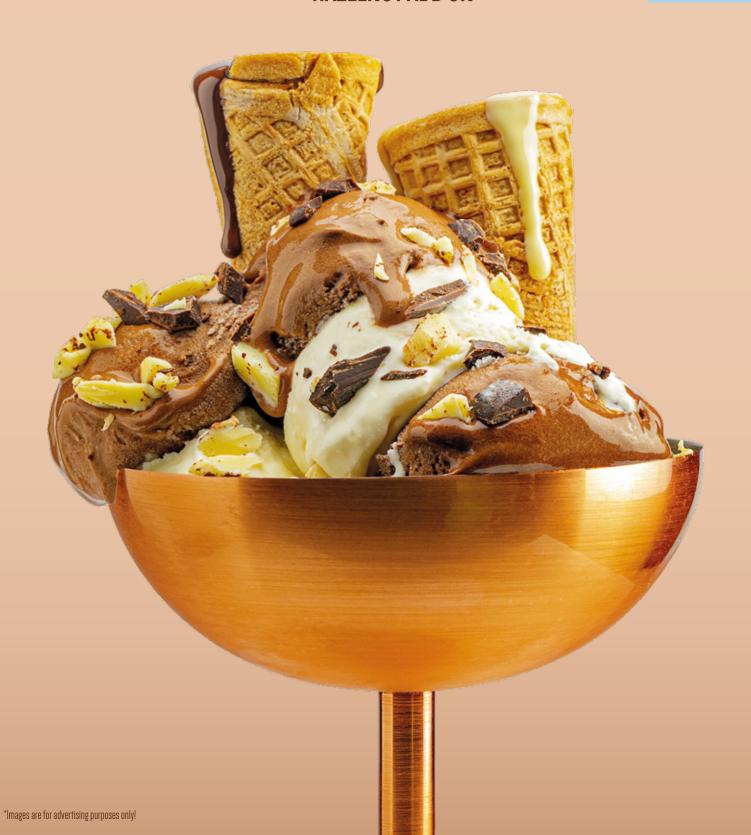

## GELATERIA CUSTOMIZE YOUR MOMENT OF

3 GELATO FLAVOURS + 2 GIOIA CONE + HAZELNUT ADD ON

**435** ₿