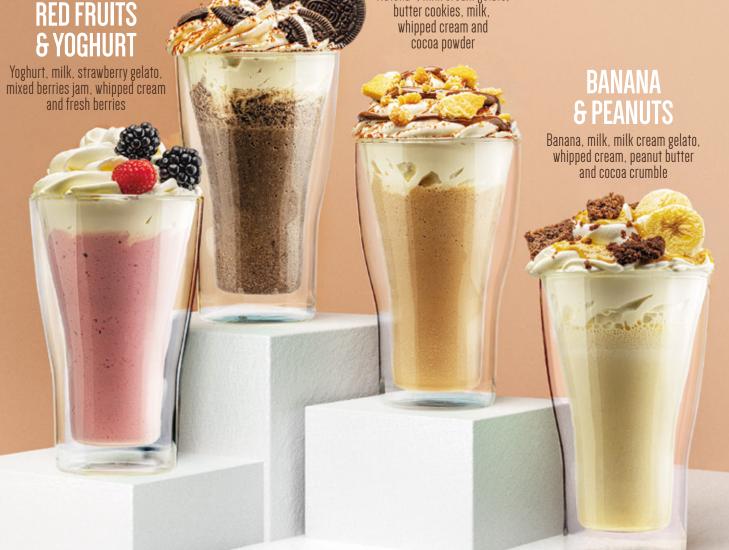

## **GELATERIA**

TRY OUR Wilkshare

OREO® BISCUIT

250 B

Oreo® biscuits, milk, milk cream gelato, whipped cream and cocoa powder

**NUTELLA® BISCUIT** 

Nutella®, milk cream gelato, butter cookies, milk, whipped cream and cocoa powder

TRY ALSO

**BANANA & HONEY** CHOOSE YOUR FLAVOUR (max. 2 flavours)

250 串 250 串