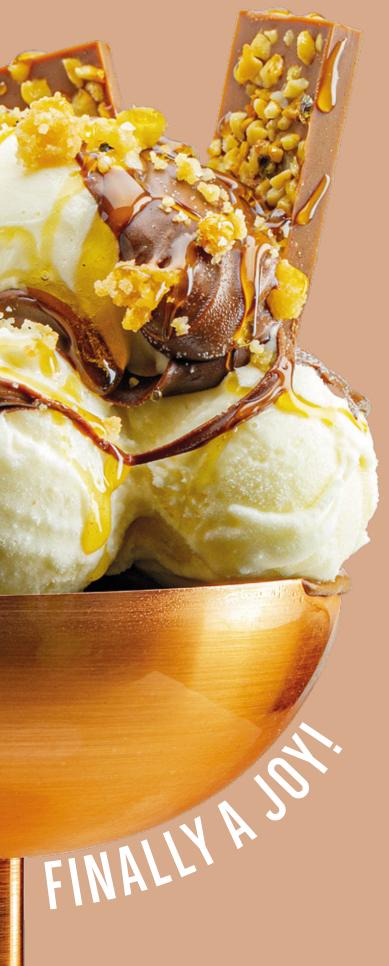

### MILAN

Milk chocolate gelato, dark chocolate gelato, white choco and hazelnut gelato, Gioia mini cones filled with white & dark melted chocolate 350 ₿ (8 Scoops)

### ROME

Milk Cream with Nutella® gelato, milk chocolate gelato, milk and hazelnut chocolate bars, Gioia mini cone filled with dark melted chocolate

Expertly made wafers with an unmistakable scent. Prepared instantly, our homemade cones are crafted right before your eyes, for a moment of joy you can taste. Each cone contains 8 scoops.

**FLORENCE** 

White chocolate gelato, milk cream gelato, pistachio gelato, Gioia mini cone filled with white chocolate gelato,

white chocolate and pistachio bars,

crumble

**FLORENCE CONE** 

**VENICE CONE** 

**MILAN CONE** 

**ROME CONE** 

285 B

**285** ₿

**285** ₿

**295** ₿