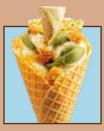

### **FLORENCE**

White melted choco and pistachio bars, mini white choco cone, crumble, white chocolate gelato over a bed of milk cream and pistachio gelato

VENICE Seasonal yoghurt gelato, with fruits and crumble