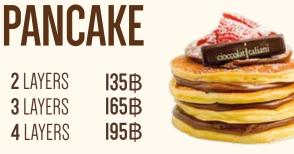

### **CHOOSE YOUR LAYERS**

2 LAYERS **I35**₿ **I65**B **3** LAYERS **195**B **4** LAYERS

CHOOSE YOUR ADD*Or* 