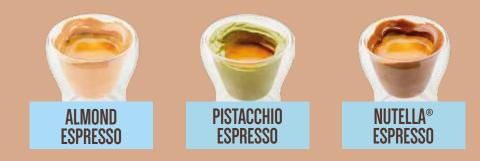

| NUTELLA® ESPRESSO<br>Hazelnut cream with espresso          | <b>130</b> B |
|------------------------------------------------------------|--------------|
| <b>PISTACHIO ESPRESSO</b><br>Pistachio cream with espresso | <b>130</b> B |
| ALMOND ESPRESSO<br>Almond cream with espresso              | <b>130</b> B |
| FLAT WHITE                                                 | <b>I20</b> ₿ |
| MILK                                                       | <b>60</b> B  |
| ICED LATTE                                                 | <b>I40</b> B |
| TEA SELECTION                                              | <b>I50</b> B |
|                                                            |              |