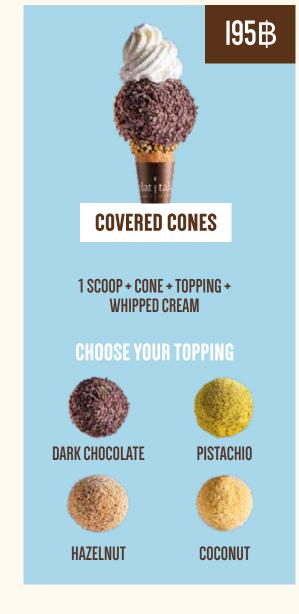

#### CHOCO-COVERED CONES

REGULAR (2 FLAVOURS) 200 B **LARGE** (3 FLAVOURS) **240** B