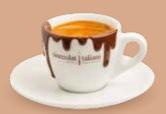

# CAFFETTERIA

Cappuccino filled with our trio of rich melted chocolates, flowing straight from our chocolate fountains: with **Dark**, **White**, and **Milk chocolate** 

occ

**I50** B